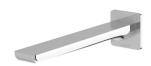

# **GLOSS MKII**

## GLOSS MKII WALL BASIN / BATH OUTLET 200MM





# 221 36

196

### **AVAILABLE IN**











135-7610-00 Chrome

Brushed Nickel Brushed Carbon Matte Black

135-7610-10

Brushed Gold

### **INFORMATION**

Temperature Rating 1 - 75°C

Pressure Rating 150 - 500kPa





### **MAINTENANCE AND CARE:**

- All surfaces should be cleaned with mild liquid detergent or soap and water.
- Do not use cream cleaners or citrus based cleaning products, as they are abrasive.
- Use of unsuitable cleaning agents may damage the surface.
- Any damage caused in this way will not be covered by warranty.

Please visit https://www.phoenixtapware.com.au/warranty to view the full warranty



While we aim to ensure the specifications shown are correct at time of printing, Phoenix Tapware reserves the right to make modifications without prior notice. Always use