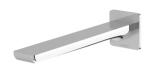

# **GLOSS MKII**

## GLOSS MKII WALL BASIN / BATH OUTLET 200MM





# 221 36

196

#### **AVAILABLE IN**











135-7610-00 Chrome

Brushed Nickel Brushed Carbon Matte Black

135-7610-10

Brushed Gold

### **INFORMATION**

Temperature Rating 1 - 75°C

Pressure Rating 150 - 500kPa





## **MAINTENANCE AND CARE:**

- All surfaces should be cleaned with mild liquid detergent or soap and water.
- Do not use cream cleaners or citrus based cleaning products, as they are abrasive.
- Use of unsuitable cleaning agents may damage the surface.
- Any damage caused in this way will not be covered by warranty.

Please visit https://www.phoenixtapware.com.au/warranty to view the full warranty



While we aim to ensure the specifications shown are correct at time of printing, Phoenix Tapware reserves the right to make modifications without prior notice. Always use