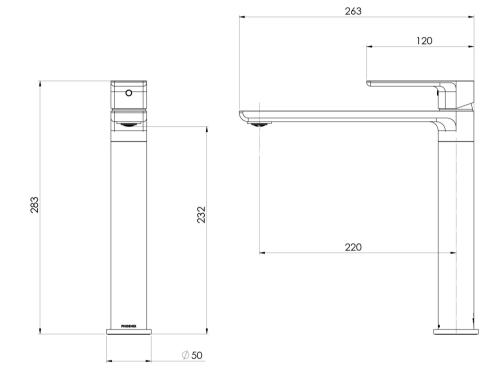

## GLOSS MKII SINK MIXER

Please visit https://www.phoenixtapware.com.au/warranty to view the full warranty

While we aim to ensure the specifications shown are correct at time of printing, Phoenix Tapware reserves the right to make modifications without prior notice. Always use the physical product measurements for mark-ups and roughing-in as the line drawing shown may differ from the actual product over time. All measurements are shown in millimetres. Colours may vary from image shown.