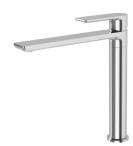

# **GLOSS MKII**

## GLOSS MKII SINK MIXER







#### **AVAILABLE IN**











135-7300-00 Chrome

135-7300-40

135-7300-31 Brushed Nickel Brushed Carbon Matte Black

135-7300-10

135-7300-12 Brushed Gold

#### **INFORMATION**

Temperature Rating

1 - 75°C

Pressure Rating 150 - 500kPa





### **MAINTENANCE AND CARE:**

- All surfaces should be cleaned with mild liquid detergent or soap and water.
- Do not use cream cleaners or citrus based cleaning products, as they are abrasive.
- Use of unsuitable cleaning agents may damage the surface.
- Any damage caused in this way will not be covered by warranty.

Please visit https://www.phoenixtapware.com.au/warranty to view the full warranty



While we aim to ensure the specifications shown are correct at time of printing, Phoenix Tapware reserves the right to make modifications withou