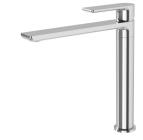

## **AVAILABLE IN**



Brushed Gold

## INFORMATION

**Temperature Rating** 1 - 75°C

Pressure Rating 150 - 500kPa

## MAINTENANCE AND CARE:

- All surfaces should be cleaned with mild liquid detergent or soap and water.
- Do not use cream cleaners or citrus based cleaning products, as they are abrasive.
- Use of unsuitable cleaning agents may damage the surface.
- Any damage caused in this way will not be covered by warranty.

Please visit https://www.phoenixtapware.com.au/warranty to view the full warranty

While we aim to ensure the specifications shown are correct at time of printing, Phoenix Tapware reserves the right to make modifications without prior notice. Always use the physical product measurements for mark-ups and roughing-in as the line drawing shown may differ from the act