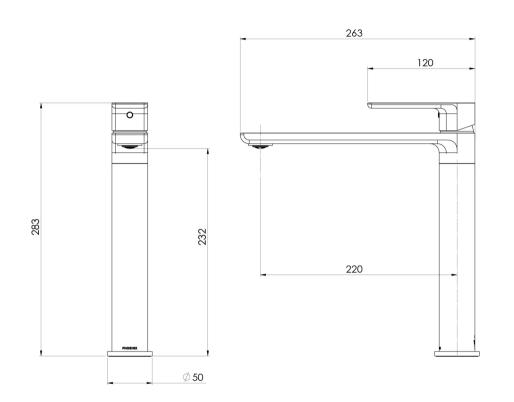

Please visit https://www.phoenixtapware.com.au/warranty to view the full warranty

While we aim to ensure the specifications shown are correct at time of printing, Phoenix Tapware reserves the right to make modifications without prior notice. Always use the physical product measurements for mark-ups and roughing-in as the line drawing shown may differ from the actual product over time. All measurements are shown in millimetres. Colours may vary from image shown.