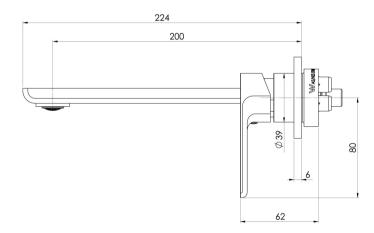

Please visit https://www.phoenixtapware.com.au/warranty to view the full warranty

While we aim to ensure the specifications shown are correct at time of printing, Phoenix Tapware reserves the right to make modifications without prior notice. Always use the physical product measurements for mark-ups and roughing-in as the line drawing shown may differ from the actual product over time. All measurements are shown in millimetres. Colours may vary from image shown.