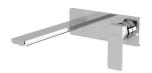

## GLOSS MKII SWITCHMIX WALL BASIN / BATH MIXER SET FIT-OFF KIT

190 120

224 200