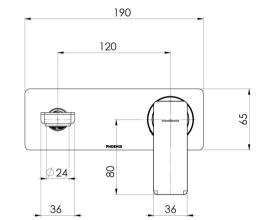

## GLOSS MKII SWITCHMIX WALL BASIN / BATH MIXER SET 200MM

### **INFORMATION**

Temperature Rating

1 - 75°C

Pressure Rating 150 - 500kPa