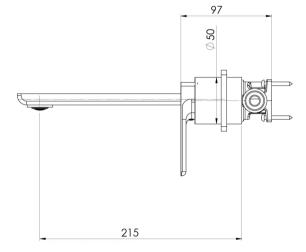

## GLOSS MKII SWITCHMIX WALL BASIN / BATH MIXER SET 200MM

### **INFORMATION**

Temperature Rating

1 - 75°C

Pressure Rating 150 - 500kPa