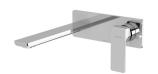

# **GLOSS MKII**

## GLOSS MKII SWITCHMIX WALL BASIN / BATH MIXER SET 200MM











## **AVAILABLE IN**











135-2810-00 Chrome

135-2810-31 Brushed Nickel Brushed Carbon Matte Black

135-2810-10

135-2810-12 Brushed Gold

### **INFORMATION**

Temperature Rating

1 - 75°C

Pressure Rating 150 - 500kPa





#### MAINTENANCE AND CARE:

- All surfaces should be cleaned with mild liquid detergent or soap and water.
- Do not use cream cleaners or citrus based cleaning products, as they are abrasive.
- Use of unsuitable cleaning agents may damage the surface.
- Any damage caused in this way will not be covered by warranty.

Please visit https://www.phoenixtapware.com.au/warranty to view the full warranty



While we aim to ensure the specifications shown are correct at time of printing, Phoenix Tapware reserves the right to make modifications without prior notice. A