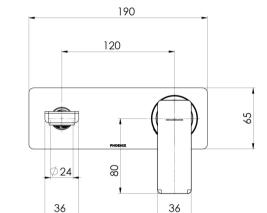

# GLOSS MKII SWITCHMIX WALL BASIN / BATH MIXER SET 200MM

Please visit https://www.phoenixtapware.com.au/warranty to view the full warranty

While we aim to ensure the specifications shown are correct at time of printing, Phoenix Tapware reserves the right to make modifications without prior notice. Always use the physical product measurements for mark-ups and roughing-in as the line drawing shown may differ from the actual product over time. All measurements are shown in millimetres. Colours may vary from image shown.