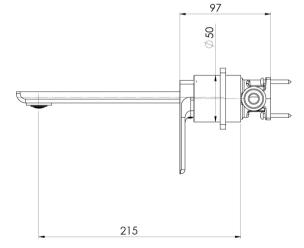

# GLOSS MKII SWITCHMIX WALL BASIN / BATH MIXER SET 200MM

Please visit https://www.phoenixtapware.com.au/warranty to view the full warranty

While we aim to ensure the specifications shown are correct at time of printing, Phoenix Tapware reserves the right to make modifications without prior notice. Always use the physical product measurements for mark-ups and roughing-in as the line drawing shown may differ from the actual product over time. All measurements are shown in millimetres. Colours may vary from image shown.