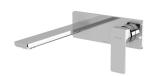

# GLOSS MKII SWITCHMIX WALL BASIN / BATH MIXER SET 200MM

## **AVAILABLE IN**

135-2810-00 Chrome

135-2810-31 Brushed Nickel Brushed Carbon Matte Black

135-2810-10

135-2810-12 Brushed Gold