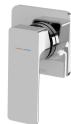

## GLOSS MKII SWITCHMIX SHOWER / WALL MIXER FIT-OFF KIT

62

#### **AVAILABLE IN**

135-2805-00 Chrome

Brushed Nickel Brushed Carbon Matte Black

135-2805-10

Brushed Gold