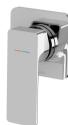

## GLOSS MKII SWITCHMIX SHOWER / WALL MIXER FIT-OFF KIT

62

#### **AVAILABLE IN**

135-2805-00 Chrome

Brushed Nickel Brushed Carbon Matte Black

135-2805-10

Brushed Gold