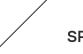

# **GLOSS MKII**

# GLOSS MKII SWITCHMIX SHOWER / WALL MIXER

92

53

G1/2" BSP

70

36











## **AVAILABLE IN**











135-2800-00 Chrome

135-2800-40

135-2800-31 Brushed Nickel Brushed Carbon Matte Black

135-2800-10

135-2800-12 Brushed Gold

### INFORMATION

Temperature Rating 1 - 75°C

Pressure Rating 150 - 500kPa





#### MAINTENANCE AND CARE:

- All surfaces should be cleaned with mild liquid detergent or soap and water.
- Do not use cream cleaners or citrus based cleaning products, as they are abrasive.
- Use of unsuitable cleaning agents may damage the surface.
- Any damage caused in this way will not be covered by warranty.

Please visit https://www.phoenixtapware.com.au/warranty to view the full warranty



While we aim to ensure the specifications shown are correct at time of printing, Phoenix Tapware reserves the right to make modifications without pri