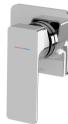

# **GLOSS MKII**

## **AVAILABLE IN**

135-2800-00 Chrome

135-2800-40

135-2800-31 Brushed Nickel Brushed Carbon Matte Black

135-2800-10

135-2800-12 Brushed Gold