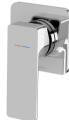

# **GLOSS MKII**

## **AVAILABLE IN**

135-2800-00 Chrome

135-2800-40

135-2800-31 Brushed Nickel Brushed Carbon Matte Black

135-2800-10

135-2800-12 Brushed Gold