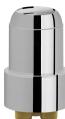

## CROMFORD WALL MIXER 25MM EXTENDED SEAT ASSEMBLY

### **AVAILABLE IN**

134-9664-00 Chrome

134-9664-40 Brushed Nickel Matte Black

134-9664-10

Brushed Gold