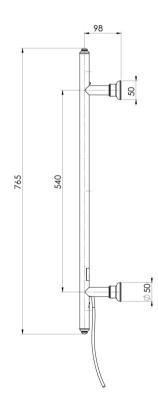

## CROMFORD HEATED TOWEL LADDER 550MM X 750MM

Please visit https://www.phoenixtapware.com.au/warranty to view the full warranty

Electricity Input: 240V, 50Hz | Power Rating: 35W | IP Rating: IPX4 | Connection position: Bottom right | Connection type: Plug-in or Hardwire

While we aim to ensure the specifications shown are correct at time of printing, Phoenix Tapware reserves the right to make modifications without prior notice. Always use the physical product measurements for mark-ups and roughing-in as the line drawing shown may differ from the actual product over time. All measurements are shown in millimetres. Colours may vary from image shown.