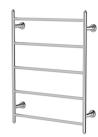

## CROMFORD HEATED TOWEL LADDER 550MM X 750MM

#### **AVAILABLE IN**

134-8750-00 Chrome

134-8750-40 Brushed Nickel Matte Black

134-8750-10

134-8750-12 Brushed Gold