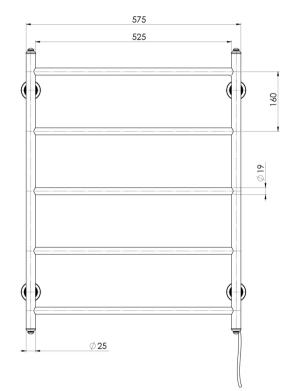

## CROMFORD HEATED TOWEL LADDER 550MM X 750MM

While we aim to ensure the specifications shown are correct at time of printing, Phoenix Tapware reserves the right to make modifications without prior notice. Always use the physical product measurements for mark-ups and roughing-in as the line drawing shown may differ from the actual product over time. All measurements are shown in millimetres. Colours may vary from image shown.