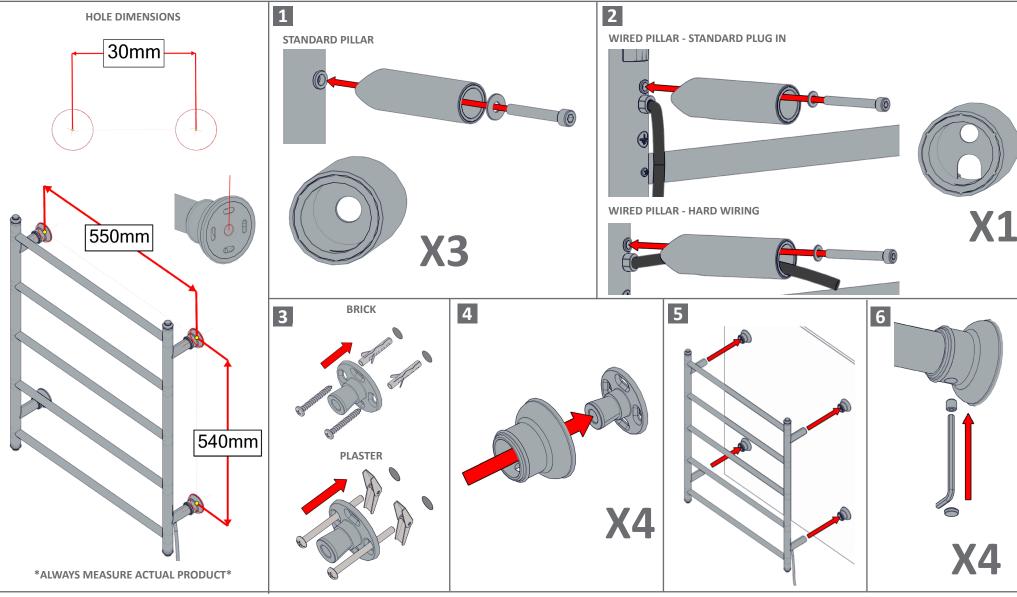

## **SAFETY WARNING:**

- This product is only used for drying textile materials which were washed in water.
- -This product should be installed in areas away from water. Do not immerse in water.
- Any damage to the power cord, must be repaired by a licensed electrician.
- No climbing on this product.
- Max. Loading: 5 KG
- Electrical data: 240V, 50Hz, 35W, IPX4

## WARRANTY:

Please refer to the full warranty statement enclosed with the product before installing. Or visit www.phoenixtapware.com.au to download a copy.

## MAINTENANCE AND CARE:

- Chrome plated surfaces should be cleaned with mild liquid detergent or soap and water.
- Do not use cream cleaners or citrus based cleaning products, as they are abrasive.
- Use of unsuitable cleaning agents may damage the surface. Any damage ca