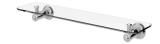

CROMFORD GLASS SHELF 450MM

134-8600-00 Chrome

134-8600-40 134-8600-10 134-86 Brushed Nickel Matte Black Brush

Brushed Gold