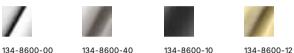

CROMFORD GLASS SHELF 450MM

134-8600-00 Chrome

134-8600-40 134-8600-10 134-86 Brushed Nickel Matte Black Brush

Brushed Gold