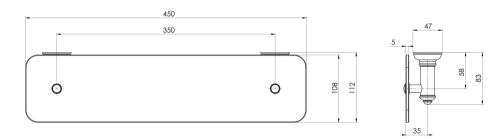

CROMFORD GLASS SHELF 450MM

134-8600-00 Chrome

134-8600-40 134-8600-10 134-86 Brushed Nickel Matte Black Brush

Brushed Gold

## Please visit https://www.phoenixtapware.com.au/warranty to view the full warranty

While we aim to ensure the specifications shown are correct at time of printing, Phoenix Tapware reserves the right to make modifications without prior notice. Always use the physical product measurements for mark-ups and roughing-in as the line drawing shown may differ from the actual product over time. All measurements are shown in millimetres. Colours may vary from image shown.