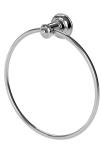

# **CROMFORD**

## CROMFORD HAND TOWEL HOLDER







### **AVAILABLE IN**









134-8500-00 Chrome

134-8500-40 Brushed Nickel Matte Black

134-8500-10

134-8500-12 Brushed Gold

#### **INFORMATION**





## **MAINTENANCE AND CARE:**

- All surfaces should be cleaned with mild liquid detergent or soap and water.
- Do not use cream cleaners or citrus based cleaning products, as they are abrasive.
- Use of unsuitable cleaning agents may damage the surface.
- Any damage caused in this way will not be covered by warranty.

Please visit https://www.phoenixtapware.com.au/warranty to view the full warranty



While we aim to ensure the specifications shown are correct at time of printing, Phoenix Tapware reserves the right to make modifications without prior notice. Always use the physical product measurements for mark-ups and roughing-in as