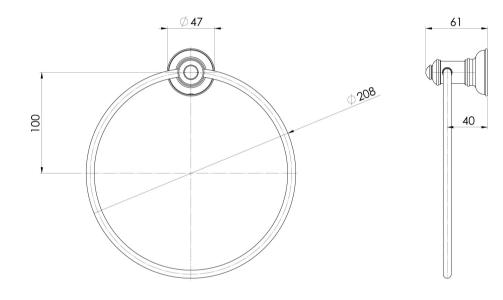

## CROMFORD HAND TOWEL HOLDER

Please visit https://www.phoenixtapware.com.au/warranty to view the full warranty

While we aim to ensure the specifications shown are correct at time of printing, Phoenix Tapware reserves the right to make modifications without prior notice. Always use the physical product measurements for mark-ups and roughing-in as the line drawing shown may differ from the actual product over time. All measurements are shown in millimetres. Colours may vary from image shown.