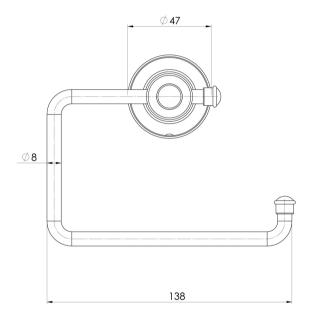

## CROMFORD TOILET ROLL HOLDER

Please visit https://www.phoenixtapware.com.au/warranty to view the full warranty

While we aim to ensure the specifications shown are correct at time of printing, Phoenix Tapware reserves the right to make modifications without prior notice. Always use the physical product measurements for mark-ups and roughing-in as the line drawing shown may differ from the actual product over time. All measurements are shown in millimetres. Colours may vary from image shown.