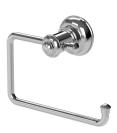

## CROMFORD TOILET ROLL HOLDER

### **AVAILABLE IN**

134-8200-00 Chrome

134-8200-40 Brushed Nickel Matte Black

134-8200-10

134-8200-12 Brushed Gold