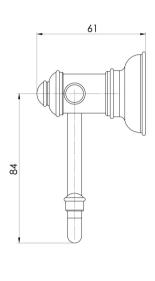

## CROMFORD TOILET ROLL HOLDER

Please visit https://www.phoenixtapware.com.au/warranty to view the full warranty

While we aim to ensure the specifications shown are correct at time of printing, Phoenix Tapware reserves the right to make modifications without prior notice. Always use the physical product measurements for mark-ups and roughing-in as the line drawing shown may differ from the actual product over time. All measurements are shown in millimetres. Colours may vary from image shown.