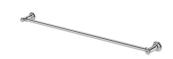

# **CROMFORD**

## CROMFORD SINGLE TOWEL RAIL 800MM









#### **AVAILABLE IN**



Chrome







134-8030-40 134-8030-10 Brushed Nickel Matte Black

134-8030-12 Brushed Gold

### **INFORMATION**



#### **MAINTENANCE AND CARE:**

- All surfaces should be cleaned with mild liquid detergent or soap and water.
- Do not use cream cleaners or citrus based cleaning products, as they are abrasive.
- Use of unsuitable cleaning agents may damage the surface.
- Any damage caused in this way will not be covered by warranty.

Please visit https://www.phoenixtapware.com.au/warranty to view the full warranty



While we aim to ensure the specifications shown are correct at time of printing, Phoenix Tapware reserves the right to make modifications without prior notice. Always use the physical product measurements for mark-ups and roughing-in as the line d