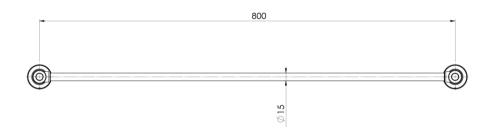

## CROMFORD SINGLE TOWEL RAIL 800MM

Please visit https://www.phoenixtapware.com.au/warranty to view the full warranty

While we aim to ensure the specifications shown are correct at time of printing, Phoenix Tapware reserves the right to make modifications without prior notice. Always use the physical product measurements for mark-ups and roughing-in as the line drawing shown may differ from the actual product over time. All measurements are shown in millimetres. Colours may vary from image shown.