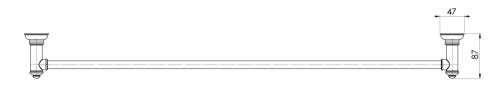

## CROMFORD SINGLE TOWEL RAIL 800MM

Please visit https://www.phoenixtapware.com.au/warranty to view the full warranty

While we aim to ensure the specifications shown are correct at time of printing, Phoenix Tapware reserves the right to make modifications without prior notice. Always use the physical product measurements for mark-ups and roughing-in as the line drawing shown may differ from the actual product over time. All measurements are shown in millimetres. Colours may vary from image shown.