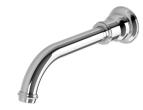

# CROMFORD

## CROMFORD WALL BASIN / BATH OUTLET







## AVAILABLE IN



Brushed Gold

#### INFORMATION

**Temperature Rating** 1 - 75°C

Pressure Rating 150 - 500kPa



### MAINTENANCE AND CARE:

- All surfaces should be cleaned with mild liquid detergent or soap and water.

- Do not use cream cleaners or citrus based cleaning products, as they are abrasive.
- Use of unsuitable cleaning agents may damage the surface.
- Any damage caused in this way will not be covered by warranty.

Please visit https://www.phoenixtapware.com.au/warranty to view the full warranty

**PHOENIX** 

While we aim to ensure the specifications shown are correct at time of printing, Phoenix Tapware reserves the right to make modifications without prior notice. Always use the physical product measurements for mark-ups and roughing-in as the line drawing shown may dif