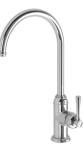

## CROMFORD SINK MIXER

Ø 19

70

## **AVAILABLE IN**

134-7330-00 Chrome

134-7330-40 Brushed Nickel Matte Black

134-7330-10

134-7330-12 Brushed Gold