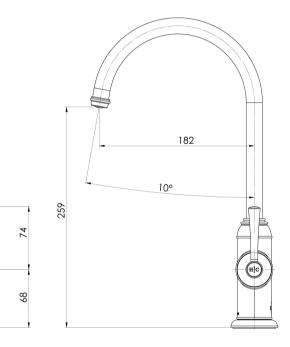

# **CROMFORD**

## CROMFORD SINK MIXER

Ø 19

70







# **SPECIFICATIONS**



## **AVAILABLE IN**









134-7330-00 Chrome

134-7330-40 Brushed Nickel Matte Black

134-7330-10

134-7330-12 Brushed Gold

#### **INFORMATION**

Temperature Rating 1 - 75°C

Pressure Rating 150 - 500kPa





### MAINTENANCE AND CARE:

- All surfaces should be cleaned with mild liquid detergent or soap and water.
- Do not use cream cleaners or citrus based cleaning products, as they are abrasive.
- Use of unsuitable cleaning agents may damage the surface.
- Any damage caused in this way will not be covered by warranty.

Please visit https://www.phoenixtapware.com.au/warranty to view the full warranty



While we aim to ensure the specifications shown are correct at time of printing, Phoenix Tapware reserves the right to make modifications without prior notic