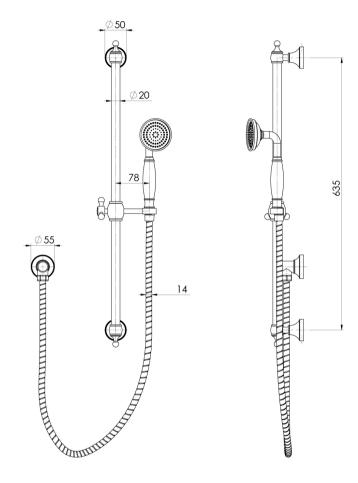

## **SPECIFICATIONS**

#### **INFORMATION**

Temperature Rating 1 - 75°C

Pressure Rating 150 - 500kPa