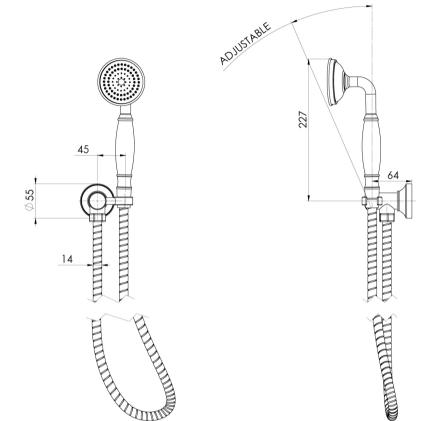

## **SPECIFICATIONS**

AS2485.1 Compliant Dual Check Valves

#### **INFORMATION**

Temperature Rating

1 - 75°C

Pressure Rating 150 - 500kPa