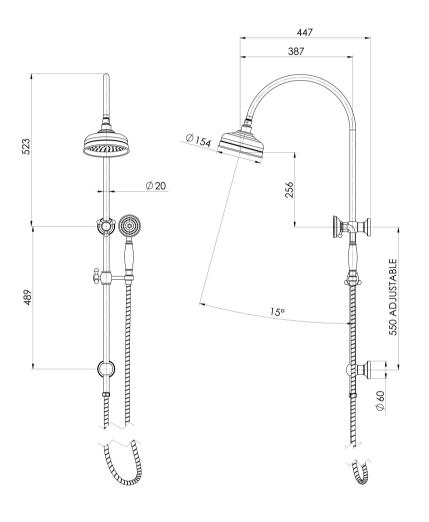

## **CROMFORD** CROMFORD TWIN SHOWER

**PHOENIX** 

AS2485.1 Compliant Dual Check Valves

SPECIFICATIONS

## INFORMATION

**Temperature Rating** 1 - 75°C

Pressure Rating 150 - 500kPa

Please visit https://www.phoenixtapware.com.au/warranty to view the full warranty

While we aim to ensure the specifications shown are correct at time of printing, Phoenix Tapware reserves the right to make modifications without prior notice. Always use the physical product measurements for mark-ups and roughing-in as the line drawing shown may differ from the actual product over time. All measurements are shown in millimetres. Colours may vary from image shown.