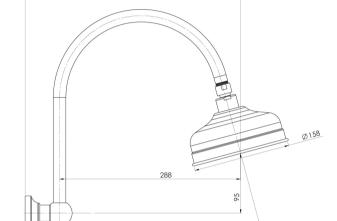

## CROMFORD HIGH-RISE SHOWER ARM AND ROSE

15°\_-

343

Please visit https://www.phoenixtapware.com.au/warranty to view the full warranty

While we aim to ensure the specifications shown are correct at time of printing, Phoenix Tapware reserves the right to make modifications without prior notice. Always use the physical product measurements for mark-ups and roughing-in as the line drawing shown may differ from the actual product over time. All measurements are shown in millimetres. Colours may vary from image shown.