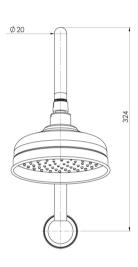

# **CROMFORD**

## CROMFORD HIGH-RISE SHOWER ARM AND ROSE







15°\_-

343



#### **AVAILABLE IN**









134-5300-00 Chrome

134-5300-40 Brushed Nickel Matte Black

134-5300-10

134-5300-12 Brushed Gold

#### **INFORMATION**

Temperature Rating 1 - 75°C

Pressure Rating 150 - 500kPa





### **MAINTENANCE AND CARE:**

- All surfaces should be cleaned with mild liquid detergent or soap and water.
- Do not use cream cleaners or citrus based cleaning products, as they are abrasive.
- Use of unsuitable cleaning agents may damage the surface.
- Any damage caused in this way will not be covered by warranty.

Please visit https://www.phoenixtapware.com.au/warranty to view the full warranty



While we aim to ensure the specifications shown are correct at time of printing, Phoenix Tapware reserves the right to make modifications without prior notice. Always use the ph