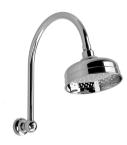

# **CROMFORD**

## CROMFORD HIGH-RISE SHOWER ARM AND ROSE







15°\_-

343



#### **AVAILABLE IN**









134-5300-00 Chrome

134-5300-40 Brushed Nickel Matte Black

134-5300-10

134-5300-12 Brushed Gold

#### **INFORMATION**

Temperature Rating 1 - 75°C

Pressure Rating 150 - 500kPa





### **MAINTENANCE AND CARE:**

- All surfaces should be cleaned with mild liquid detergent or soap and water.
- Do not use cream cleaners or citrus based cleaning products, as they are abrasive.
- Use of unsuitable cleaning agents may damage the surface.
- Any damage caused in this way will not be covered by warranty.

Please visit https://www.phoenixtapware.com.au/warranty to view the full warranty



While we aim to ensure the specifications shown are correct at time of printing, Phoenix Tapware reserves the right to make modifications without prior notice.