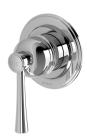

# CROMFORD SWITCHMIX SHOWER / WALL MIXER FIT-OFF KIT

Ø80

### **AVAILABLE IN**

134-2805-00 Chrome

134-2805-40 Brushed Nickel Matte Black

134-2805-10

134-2805-12 Brushed Gold