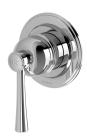

### CROMFORD SWITCHMIX SHOWER / WALL MIXER

Ø 80

111 G1/2" BSP

### **SPECIFICATIONS**

# **AVAILABLE IN**

134-2800-00 Chrome

134-2800-40 Brushed Nickel Matte Black

134-2800-10

134-2800-12 Brushed Gold