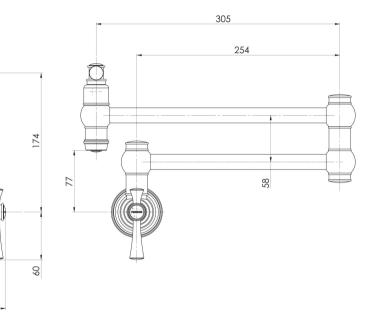

## CROMFORD POT FILLER

#### **INFORMATION**

Temperature Rating 1 - 75°C

Pressure Rating 150 - 500kPa