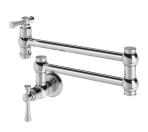

## CROMFORD POT FILLER

### **AVAILABLE IN**

134-1900-00 Chrome

134-1900-40 Brushed Nickel Matte Black

134-1900-10

134-1900-12 Brushed Gold