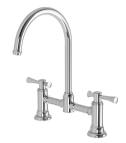

## CROMFORD

### CROMFORD EXPOSED SINK SET







#### AVAILABLE IN



Brushed Nickel Matte Black

Brushed Gold

#### INFORMATION

Chrome

Temperature Rating 1 - 75°C

Pressure Rating 150 - 500kPa



#### MAINTENANCE AND CARE:

- All surfaces should be cleaned with mild liquid detergent or soap and water.

- Do not use cream cleaners or citrus based cleaning products, as they are abrasive.
- Use of unsuitable cleaning agents may damage the surface.
- Any damage caused in this way will not be covered by warranty.

Please visit https://www.phoenixtapware.com.au/warranty to view the full warranty

While we aim to ensure the specifications shown are correct at time of printing, Phoenix Tapware reserves the right to make modifications without prior notice. Always use the physical product measurements for mark-ups and roughing-in as the line