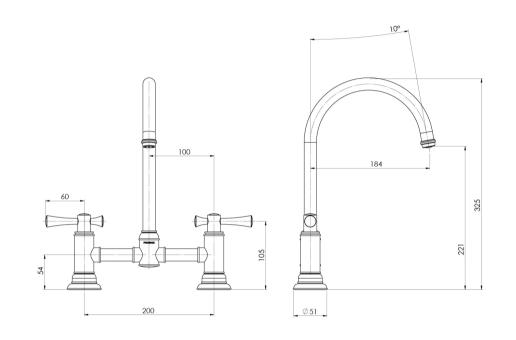

#### INFORMATION

Chrome

Temperature Rating 1 - 75°C

Pressure Rating 150 - 500kPa

Please visit https://www.phoenixtapware.com.au/warranty to view the full warranty

While we aim to ensure the specifications shown are correct at time of printing, Phoenix Tapware reserves the right to make modifications without prior notice. Always use the physical product measurements for mark-ups and roughing-in as the line drawing shown may differ from the actual product over time. All measurements are shown in millimetres. Colours may vary from image shown.