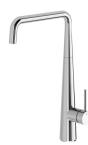

# ERLEN SINK MIXER 200MM SQUARELINE

#### **AVAILABLE IN**

132-7340-00 Chrome

132-7340-40

132-7340-31 Brushed Nickel Brushed Carbon Matte Black

132-7340-10

132-7340-12 Brushed Gold