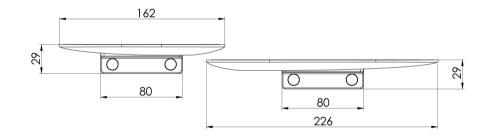

## **NUAGE**

## NUAGE SHOWER SHELVES









## **AVAILABLE IN**



Chrome







129-8600-31



129-8600-80

Brushed Nickel Brushed Carbon Matte White

## **INFORMATION**





- All surfaces should be cleaned with mild liquid detergent or soap and water.
- Do not use cream cleaners or citrus based cleaning products, as they are abrasive.
- Use of unsuitable cleaning agents may damage the surface.
- Any damage caused in this way will not be covered by warranty.

Please visit https://www.phoenixtapware.com.au/warranty to view the full warranty



While we aim to ensure the specifications shown are correct at time of printing, Phoenix Tapware reserves the right to make modifications without prior notice. Always use the physical product measurements for mark-ups and roughing-in as the line drawing shown may differ from the actual prod