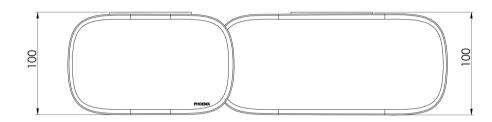

## **NUAGE**

## NUAGE SHOWER SHELVES









## **AVAILABLE IN**



Chrome







129-8600-31



129-8600-80

Brushed Nickel Brushed Carbon Matte White

## **INFORMATION**





- All surfaces should be cleaned with mild liquid detergent or soap and water.
- Do not use cream cleaners or citrus based cleaning products, as they are abrasive.
- Use of unsuitable cleaning agents may damage the surface.
- Any damage caused in this way will not be covered by warranty.

Please visit https://www.phoenixtapware.com.au/warranty to view the full warranty



While we aim to ensure the specifications shown are correct at time of printing, Phoenix Tapware reserves the right to make modifications without prior notice. Always use the physical product measurements for mark-ups and roughing-in as the line drawing shown may differ from the actual pr