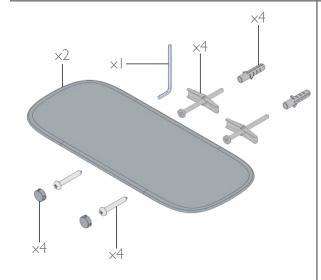

## **MEASUREMENTS**



Allow enough space to attach both shower shelves to wall.











## WARRANTY:

Please refer to the full warranty statement enclosed with the product before installing.

## MAINTENANCE AND CARE:

- Chrome plated surfaces should be cleaned with mild liquid detergent or soap and water.
- Do not use cream cleaners or citrus based cleaning products, as they are abrasive.
- Use of unsuitable cleaning agents may damage the surface. Any damage caused in this way will not be covered by warranty.

## DISCLAIMER:

While we aim to ensure the specifications shown are correct at the time of printing, we reserve the right to make modifications without prior notice. Always use the physical product measurements for mark-ups and roughing-in as the line drawing shown may differ from the actual product over time.

This product is suitable for all construction methods;