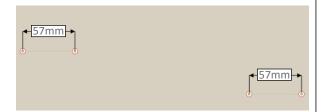

## **MEASUREMENTS**



Allow enough space to attach both shower shelves to wall.











## WARRANTY:

Please refer to the full warranty statement enclosed with the product before installing.

## MAINTENANCE AND CARE:

- Chrome plated surfaces should be cleaned with mild liquid detergent or soap and water.
- Do not use cream cleaners or citrus based cleaning products, as they are abrasive.
- Use of unsuitable cleaning agents may damage the surface. Any damage caused in this way will not be covered by warranty.

## DISCLAIMER:

While we aim to ensure the specifications shown are correct at the time of printing, we reserve the right to make modifications without prior notice. Always use the physical product measurements for mark-ups and roughing-in as the line drawing shown may differ from the actual product