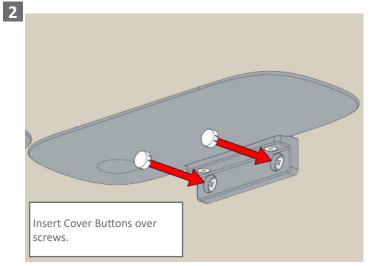

## **MEASUREMENTS**



Allow enough space to attach both shower shelves to wall.











## WARRANTY:

Please refer to the full warranty statement enclosed with the product before installing.

## MAINTENANCE AND CARE:

- Chrome plated surfaces should be cleaned with mild liquid detergent or soap and water.
- Do not use cream cleaners or citrus based cleaning products, as they are abrasive.
- Use of unsuitable cleaning agents may damage the surface. Any damage caused in this way will not be covered by warranty.

## DISCLAIMER:

While we aim to ensure the specifications shown are correct at the time of printing, we reserve the right to make modifications without prior notice. Always use the physical product measurements for mark-ups and roughing-in as the line drawing shown may differ from the actual product over time.

This product is suitable for all construction methods; Ti