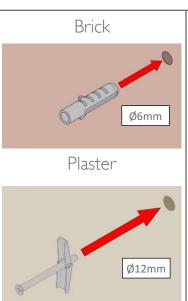

This product is suitable for all construction methods; Timber, brick, rammed earth etc -Provided it is installed to the guidelines specified in this instruction.

<sup>\*</sup>All measurements are shown in millimeters.