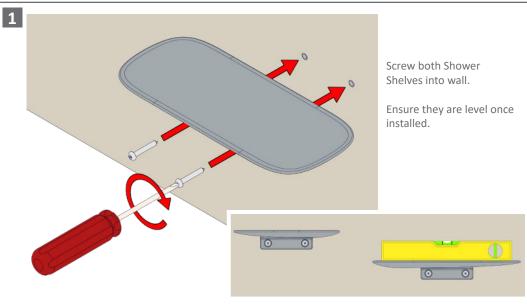

## **MEASUREMENTS**



Allow enough space to attach both shower shelves to wall.











## WARRANTY:

Please refer to the full warranty statement enclosed with the product before installing.

## MAINTENANCE AND CARE:

- Chrome plated surfaces should be cleaned with mild liquid detergent or soap and water.
- Do not use cream cleaners or citrus based cleaning products, as they are abrasive.
- Use of unsuitable cleaning agents may damage the surface. Any damage caused in this way will not be covered by warranty.

## DISCLAIMER:

While we aim to ensure the specifications shown are correct at the time of printing, we reserve the right to make modifications without prior notice. Always use the physical product measurements for mark-ups and roughing-in as the line drawing shown may differ from the actual product over time.

This product is suitable for all construction metho