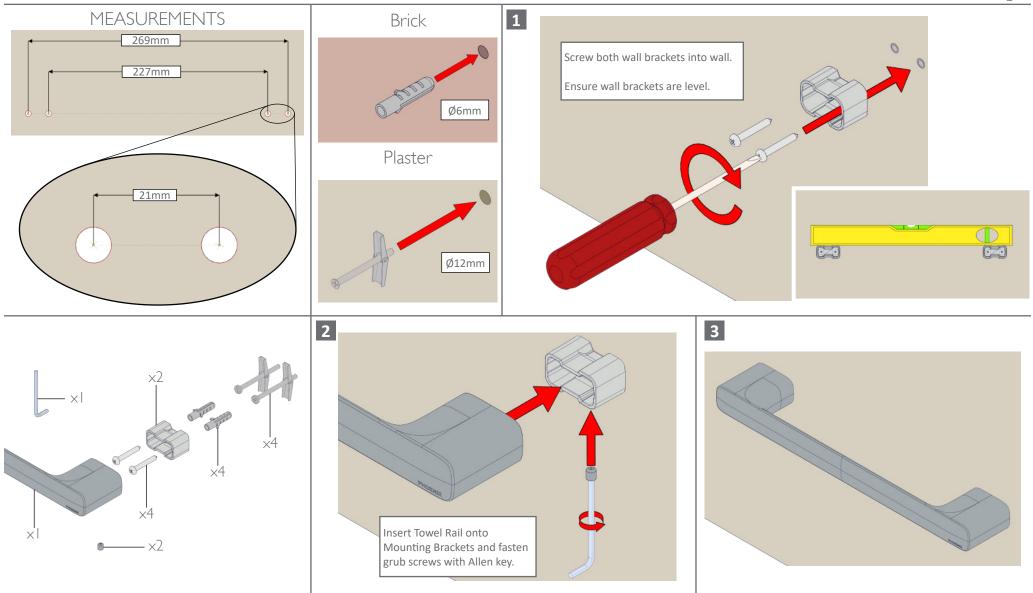

## DISCLAIMER:

While we aim to ensure the specifications shown are correct at the time of printing, we reserve the right to make modifications without prior notice. Always use the physical product measurements for mark-ups and roughing-in as the line drawing shown may differ from the actual product over time. This product is suitable for all construction methods; Timber, brick, rammed earth etc -Provided it is installed to the guidelines specified in this instruction.

\*All measurements are shown in millimeters.