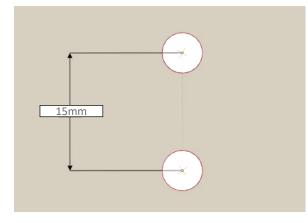

## **MEASUREMENTS**

Plaster

This product is suitable for all construction methods; Timber, brick, rammed earth etc -Provided it is installed to the guidelines specified in this instruction.

\*All measurements are shown in millimeters.