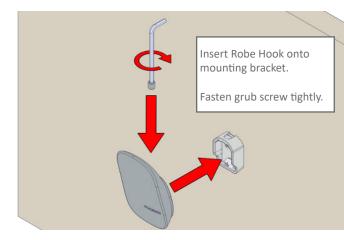

This product is suitable for all construction methods; Timber, brick, rammed earth etc -Provided it is installed to the guidelines specified in this instruction.

\*All measurements are shown in millimeters.