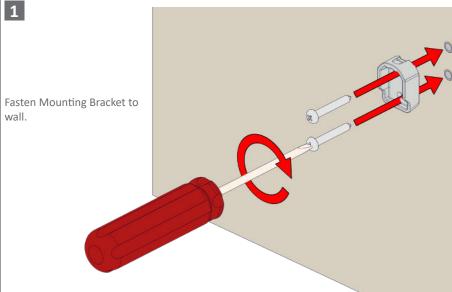

This product is suitable for all construction methods; Timber, brick, rammed earth etc -Provided it is installed to the guidelines specified in this instruction.

\*All measurements are shown in millimeters.