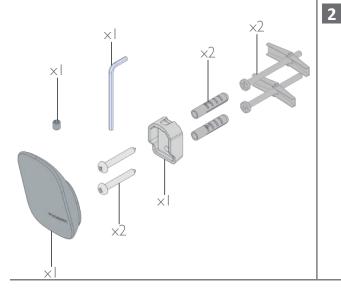

## **MEASUREMENTS**







Plaster













## WARRANTY:

Please refer to the full warranty statement enclosed with the product before installing.

## MAINTENANCE AND CARE:

- Chrome plated surfaces should be cleaned with mild liquid detergent or soap and water.
- Do not use cream cleaners or citrus based cleaning products, as they are abrasive.
- Use of unsuitable cleaning agents may damage the surface. Any damage caused in this way will not be covered by warranty.

## DISCLAIMER:

While we aim to ensure the specifications shown are correct at the time of printing, we reserve the right to make modifications without prior notice. Always use the physical product measurements for mark-ups and roughing-in as the line drawing shown may differ from the actual product over time.

This product is suitable for all construction metho