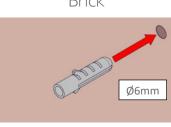

This product is suitable for all construction methods; Timber, brick, rammed earth etc -Provided it is installed to the guidelines specified in this instruction.

\*All measurements are shown in millimeters.