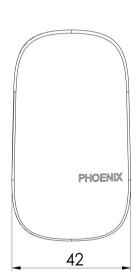

# NUAGE ROBE HOOK

Please visit https://www.phoenixtapware.com.au/warranty to view the full warranty

While we aim to ensure the specifications shown are correct at time of printing, Phoenix Tapware reserves the right to make modifications without prior notice. Always use the physical product measurements for mark-ups and roughing-in as the line drawing shown may differ from the actual product over time. All measurements are shown in millimetres. Colours may vary from image shown.