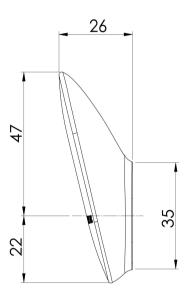

# NUAGE ROBE HOOK

Please visit https://www.phoenixtapware.com.au/warranty to view the full warranty

While we aim to ensure the specifications shown are correct at time of printing, Phoenix Tapware reserves the right to make modifications without prior notice. Always use the physical product measurements for mark-ups and roughing-in as the line drawing shown may differ from the actual product over time. All measurements are shown in millimetres. Colours may vary from image shown.