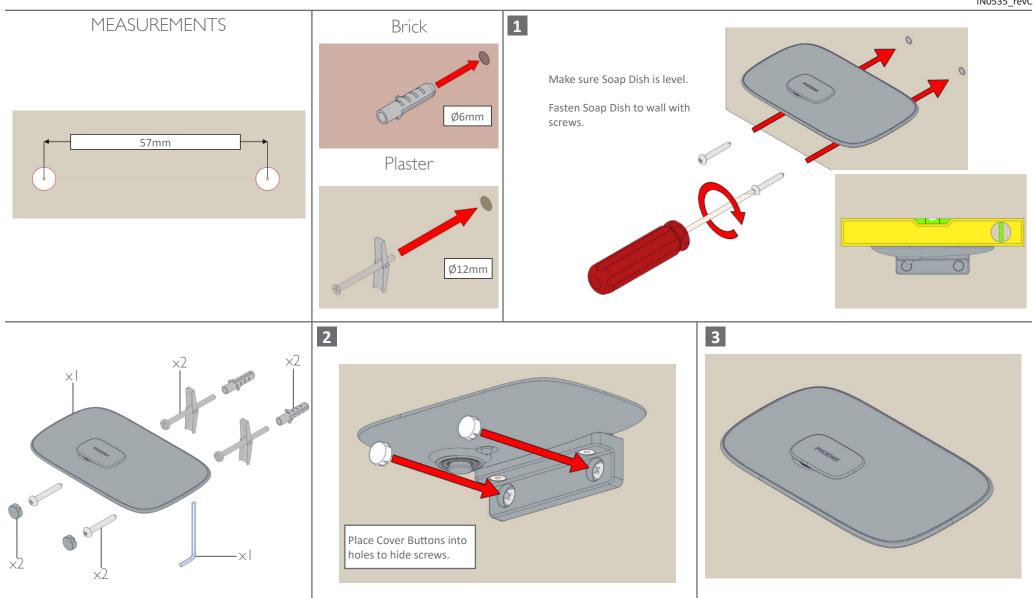

## DISCLAIMER:

While we aim to ensure the specifications shown are correct at the time of printing, we reserve the right to make modifications without prior notice. Always use the physical product measurements for mark-ups and roughing-in as the line drawing shown may differ from the actual product over time. This product is suitable for all construction methods; Timber, brick, rammed earth etc -Provided it is installed to the guidelines specified in this instruction.