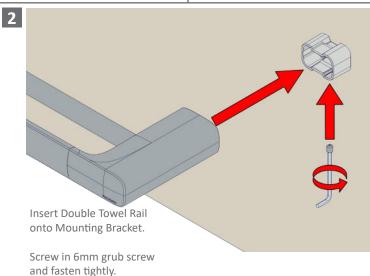

This product is suitable for all construction methods; Timber, brick, rammed earth etc -Provided it is installed to the guidelines specified in this instruction.

<sup>\*</sup>All measurements are shown in millimeters.