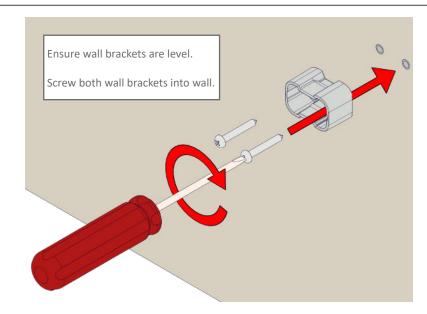

This product is suitable for all construction methods; Timber, brick, rammed earth etc -Provided it is installed to the guidelines specified in this instruction.

<sup>\*</sup>All measurements are shown in millimeters.