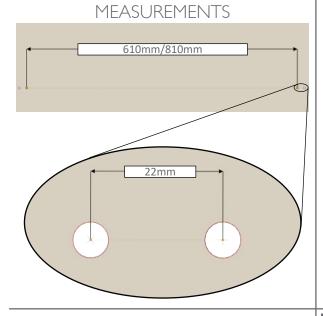

This product is suitable for all construction methods; Timber, brick, rammed earth etc -Provided it is installed to the guidelines specified in this instruction.

<sup>\*</sup>All measurements are shown in millimeters.