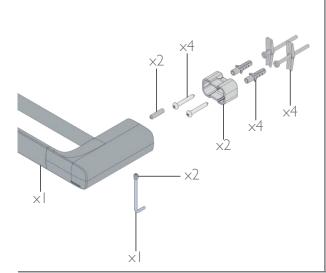

This product is suitable for all construction methods; Timber, brick, rammed earth etc -Provided it is installed to the guidelines specified in this instruction.

<sup>\*</sup>All measurements are shown in millimeters.