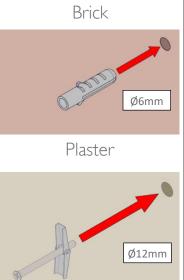

This product is suitable for all construction methods; Timber, brick, rammed earth etc -Provided it is installed to the guidelines specified in this instruction.

<sup>\*</sup>All measurements are shown in millimeters.