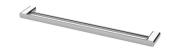

# NUAGE

**PHOENIX** 

NUAGE DOUBLE TOWEL RAIL 800MM





## AVAILABLE IN



# INFORMATION



### MAINTENANCE AND CARE:

- All surfaces should be cleaned with mild liquid detergent or soap and water.
- Do not use cream cleaners or citrus based cleaning products, as they are abrasive.
- Use of unsuitable cleaning agents may damage the surface.
- Any damage caused in this way will not be covered by warranty.

#### Please visit https://www.phoenixtapware.com.au/warranty to view the full warranty

While we aim to ensure the specifications shown are correct at time of printing, Phoenix Tapware reserves the right to make modifications without prior notice. Always use the physical product measurements for mark-ups and roughing-in as the line drawing shown may differ from the actual product over time. All measurements are shown in millimetres. Colours