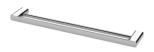

### NUAGE DOUBLE TOWEL RAIL 600MM

# 632 587

#### **AVAILABLE IN**

Chrome

129-8110-40

129-8110-31

129-8110-80 Brushed Nickel Brushed Carbon Matte White