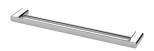

## **NUAGE**

### NUAGE DOUBLE TOWEL RAIL 600MM





# 632 587



### **AVAILABLE IN**



Chrome



129-8110-40





129-8110-31

129-8110-80 Brushed Nickel Brushed Carbon Matte White

**INFORMATION** 



**MAINTENANCE AND CARE:** 

- All surfaces should be cleaned with mild liquid detergent or soap and water.
- Do not use cream cleaners or citrus based cleaning products, as they are abrasive.
- Use of unsuitable cleaning agents may damage the surface.
- Any damage caused in this way will not be covered by warranty.

Please visit https://www.phoenixtapware.com.au/warranty to view the full warranty



While we aim to ensure the specifications shown are correct at time of printing, Phoenix Tapware reserves the right to make modifications without prior notice. Always use the physical product measurements for mark-ups and roughing-in as the li