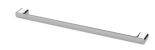

# **NUAGE**

### NUAGE SINGLE TOWEL RAIL 600MM





# 677 632 587



#### **AVAILABLE IN**



Chrome



129-8010-40





129-8010-31

129-8010-80 Brushed Nickel Brushed Carbon Matte White

## **INFORMATION**



#### **MAINTENANCE AND CARE:**

- All surfaces should be cleaned with mild liquid detergent or soap and water.
- Do not use cream cleaners or citrus based cleaning products, as they are abrasive.
- Use of unsuitable cleaning agents may damage the surface.
- Any damage caused in this way will not be covered by warranty.

Please visit https://www.phoenixtapware.com.au/warranty to view the full warranty



While we aim to ensure the specifications shown are correct at time of printing, Phoenix Tapware reserves the right to make modifications without prior notice. Always use the physical product measurements for mark-ups and roughing-i