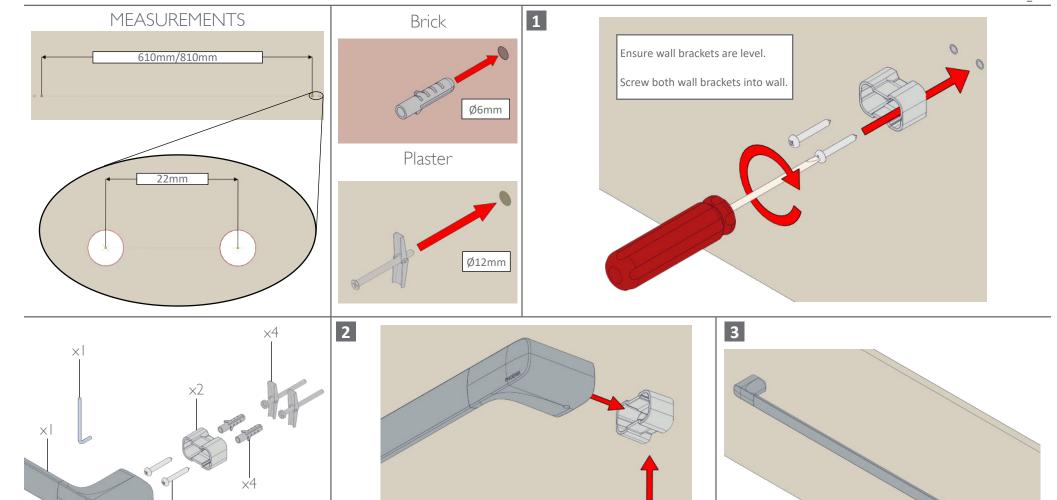

## DISCLAIMER:

Insert Towel Rail onto Mounting Bracket.

Screw in grub screw and fasten tightly.

While we aim to ensure the specifications shown are correct at the time of printing, we reserve the right to make modifications without prior notice. Always use the physical product measurements for mark-ups and roughing-in as the line drawing shown may differ from the actual product over time.

This product is suitable for all construction methods; Timber, brick, rammed earth etc -Provided it is installed to the guidelines specified in this instruction.

\*All measurements are shown in millimeters.