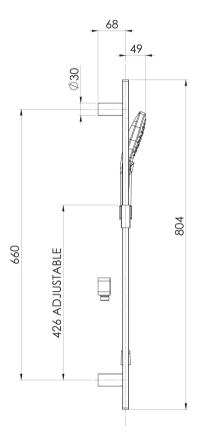

### NUAGE RAIL SHOWER

AS2485.1 Compliant Dual Check Valves

#### **INFORMATION**

Temperature Rating

1 - 75°C

Chrome

Pressure Rating 150 - 500kPa