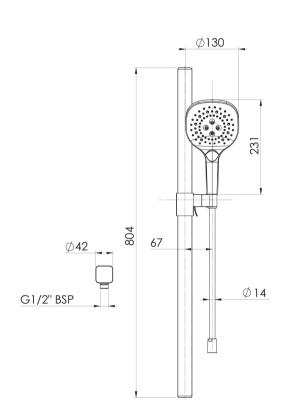

### NUAGE RAIL SHOWER

AS2485.1 Compliant Dual Check Valves

#### **INFORMATION**

Temperature Rating

1 - 75°C

Chrome

Pressure Rating 150 - 500kPa