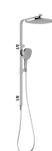

# **NUAGE**

## NUAGE TWIN SHOWER

## **SPECIFICATIONS**

67

AS2485.1 Compliant Dual Check Valves

**AVAILABLE IN** 

Chrome

Brushed Nickel Brushed Carbon Matte White

129-6530-80