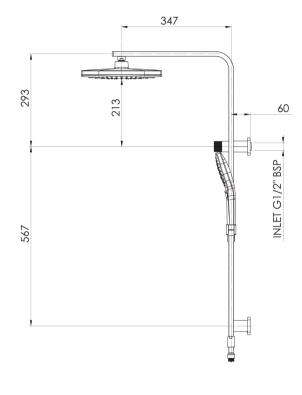

## **SPECIFICATIONS**

67

AS2485.1 Compliant Dual Check Valves

**AVAILABLE IN** 

Chrome

Brushed Nickel Brushed Carbon Matte White

129-6530-80

Please visit https://www.phoenixtapware.com.au/warranty to view the full warranty

While we aim to ensure the specifications shown are correct at time of printing, Phoenix Tapware reserves the right to make modifications without prior notice. Always use the physical product measurements for mark-ups and roughing-in as the line drawing shown may differ from the actual product over time. All measurements are shown in millimetres. Colours may vary from image shown.