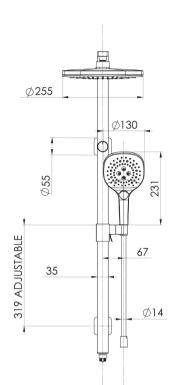

## **SPECIFICATIONS**

67

AS2485.1 Compliant Dual Check Valves

**AVAILABLE IN** 

Chrome

Brushed Nickel Brushed Carbon Matte White

129-6530-80

Please visit https://www.phoenixtapware.com.au/warranty to view the full warranty

While we aim to ensure the specifications shown are correct at time of printing, Phoenix Tapware reserves the right to make modifications without prior notice. Always use the physical product measurements for mark-ups and roughing-in as the line drawing shown may differ from the actual product over time. All measurements are shown in millimetres. Colours may vary from image shown.