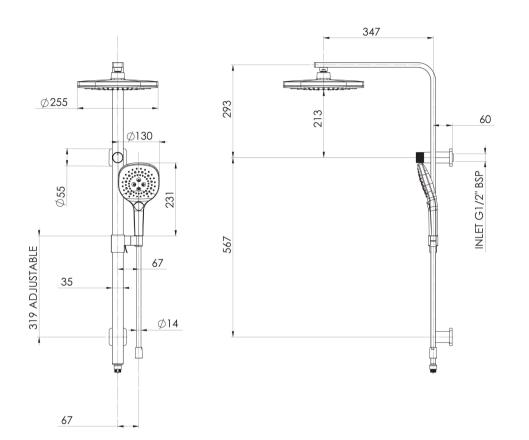

SPECIFICATIONS

AS2485.1 Compliant Dual Check Valves

Please visit https://www.phoenixtapware.com.au/warranty to view the full warranty

While we aim to ensure the specifications shown are correct at time of printing, Phoenix Tapware reserves the right to make modifications without prior notice. Always use the physical product measurements for mark-ups and roughing-in as the line drawing shown may differ from the actual product over time. All measurements are shown in millimetres. Colours may vary from image shown.