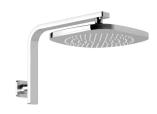

## NUAGE HIGH-RISE SHOWER ARM AND ROSE

Ø 255

#### **INFORMATION**

Temperature Rating 1 - 75°C

Pressure Rating 150 - 500kPa