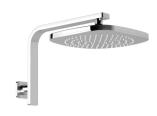

# **NUAGE**

## NUAGE HIGH-RISE SHOWER ARM AND ROSE

Ø 255





### **AVAILABLE IN**



129-5300-00

Chrome







129-5300-31 Brushed Nickel Brushed Carbon Matte White

129-5300-80

#### **INFORMATION**

Temperature Rating

1 - 75°C

Pressure Rating 150 - 500kPa





#### **MAINTENANCE AND CARE:**

- All surfaces should be cleaned with mild liquid detergent or soap and water.
- Do not use cream cleaners or citrus based cleaning products, as they are abrasive.
- Use of unsuitable cleaning agents may damage the surface.
- Any damage caused in this way will not be covered by warranty.

Please visit https://www.phoenixtapware.com.au/warranty to view the full warranty



While we aim to ensure the specifications shown are correct at time of printing, Phoenix Tapware reserves the right to make modifications without prior notice. Always use the physical pr