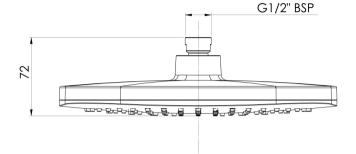

#### **INFORMATION**

Temperature Rating 1 - 75°C

Pressure Rating 150 - 500kPa

Please visit https://www.phoenixtapware.com.au/warranty to view the full warranty

While we aim to ensure the specifications shown are correct at time of printing, Phoenix Tapware reserves the right to make modifications without prior notice. Always use the physical product measurements for mark-ups and roughing-in as the line drawing shown may differ from the actual product over time. All measurements are shown in millimetres. Colours may vary from image shown.