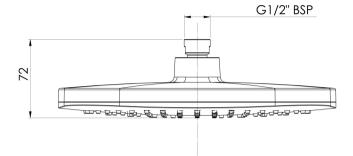

## **NUAGE**

### NUAGE SHOWER ROSE









#### **AVAILABLE IN**



Chrome







129-5000-80 Brushed Nickel Brushed Carbon Matte White

# **INFORMATION**

Temperature Rating 1 - 75°C

Pressure Rating 150 - 500kPa





#### MAINTENANCE AND CARE:

- All surfaces should be cleaned with mild liquid detergent or soap and water.
- Do not use cream cleaners or citrus based cleaning products, as they are abrasive.
- Use of unsuitable cleaning agents may damage the surface.
- Any damage caused in this way will not be covered by warranty.

Please visit https://www.phoenixtapware.com.au/warranty to view the full warranty



While we aim to ensure the specifications shown are correct at time of printing, Phoenix Tapware reserves the right to make modifications without prior notice. Always use the physical product measurements for mark-u