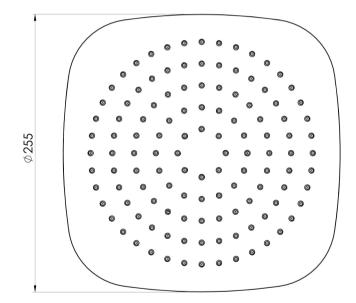

## **NUAGE**

### NUAGE SHOWER ROSE









#### **AVAILABLE IN**



Chrome







129-5000-80 Brushed Nickel Brushed Carbon Matte White

# **INFORMATION**

Temperature Rating 1 - 75°C

Pressure Rating 150 - 500kPa





#### MAINTENANCE AND CARE:

- All surfaces should be cleaned with mild liquid detergent or soap and water.
- Do not use cream cleaners or citrus based cleaning products, as they are abrasive.
- Use of unsuitable cleaning agents may damage the surface.
- Any damage caused in this way will not be covered by warranty.

Please visit https://www.phoenixtapware.com.au/warranty to view the full warranty



While we aim to ensure the specifications shown are correct at time of printing, Phoenix Tapware reserves the right to make modifications without prior notice. Always use the physical product measurements for mark-ups