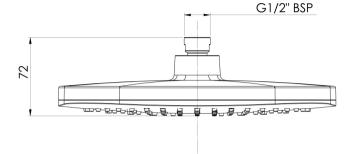

## NUAGE SHOWER ROSE

#### **INFORMATION**

Temperature Rating 1 - 75°C

Pressure Rating 150 - 500kPa