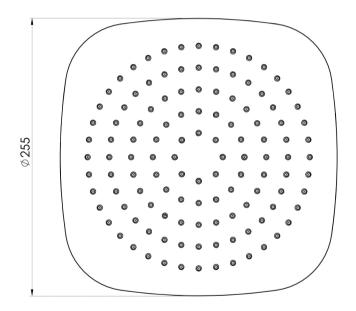

## NUAGE SHOWER ROSE

#### **INFORMATION**

Temperature Rating 1 - 75°C

Pressure Rating 150 - 500kPa