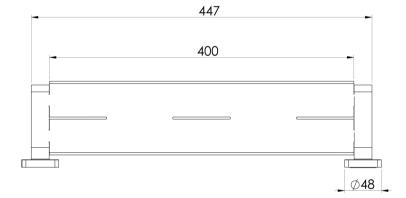

## ENVIRO316 SHOWER SHELF

**PHOENIX** 

Please visit https://www.phoenixtapware.com.au/warranty to view the full warranty

While we aim to ensure the specifications shown are correct at time of printing, Phoenix Tapware reserves the right to make modifications without prior notice. Always use the physical product measurements for mark-ups and roughing-in as the line drawing shown may differ from the actual product over time. All measurements are shown in millimetres. Colours may vary from image shown.