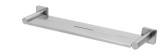

## ENVIRO316 SHOWER SHELF

**PHOENIX** 

### AVAILABLE IN

128-8600-51 Stainless Steel