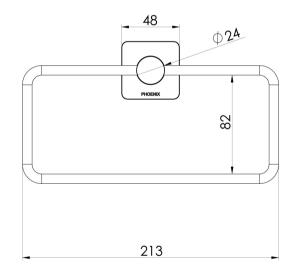

## ENVIRO316

### ENVIRO316 HAND TOWEL HOLDER











#### **AVAILABLE IN**



128-8500-51 Stainless Steel

#### INFORMATION



#### MAINTENANCE AND CARE:

- All surfaces should be cleaned with mild liquid detergent or soap and water.
- Do not use cream cleaners or citrus based cleaning products, as they are abrasive.
- Use of unsuitable cleaning agents may damage the surface.
- Any damage caused in this way will not be covered by warranty.

Please visit https://www.phoenixtapware.com.au/warranty to view the full warranty

While we aim to ensure the specifications shown are correct at time of printing, Phoenix Tapware reserves the right to make modifications without prior notice. Always use the physical product measurements for mark-ups and roughing-in as the line drawing shown may differ from the actual product over time. All measureme