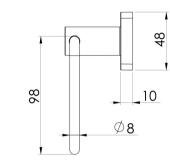

## ENVIRO316

### ENVIRO316 HAND TOWEL HOLDER











#### **AVAILABLE IN**



128-8500-51 Stainless Steel

#### INFORMATION



#### MAINTENANCE AND CARE:

- All surfaces should be cleaned with mild liquid detergent or soap and water.
- Do not use cream cleaners or citrus based cleaning products, as they are abrasive.
- Use of unsuitable cleaning agents may damage the surface.
- Any damage caused in this way will not be covered by warranty.

Please visit https://www.phoenixtapware.com.au/warranty to view the full warranty

While we aim to ensure the specifications shown are correct at time of printing, Phoenix Tapware reserves the right to make modifications without prior notice. Always use the physical product measurements for mark-ups and roughing-in as the line drawing shown may differ from the actual product over time. All measure